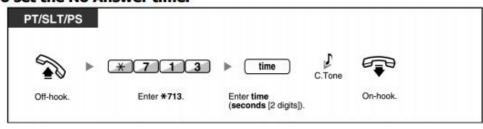

#### To set the No Answer timer

### Forwarding calls to Voice Mail

To set/cancel

To activate Busy/No Answer to Voicemail press the Speaker key then dial \*71 0 5 591 #

To set the timer for "No Answer" and "Busy/No Answer"

PH 03 5560 3333