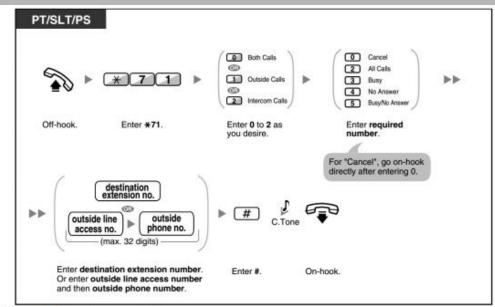

#### Forwarding to Voicemail or Reception

To cancel all other fwd's and return your ext to normal, Busy/No Answer to Voicemail, press Speaker and dial

- \*71 0 5 500 #, you will hear a confirmation tone.
- Press Speaker to hang up.

To fwd all calls to another extension, press Speaker and dial

- \*71 0 2 (Ext no.) #, you will hear a confirmation tone.
- Press Speaker to hang up.

To fwd external calls (Calls made to your direct number 5560 39XX) to the main number and still have internal calls going to your Voicemail, press Speaker and dial

- \*71 1 2 900 #, you will hear a confirmation tone
- Press Speaker to hang up.

Press Speaker again and dial

- \*71 2 5 500 #, you will hear a confirmation tone.
- Press Speaker to hang up.

PH 03 5560 3333