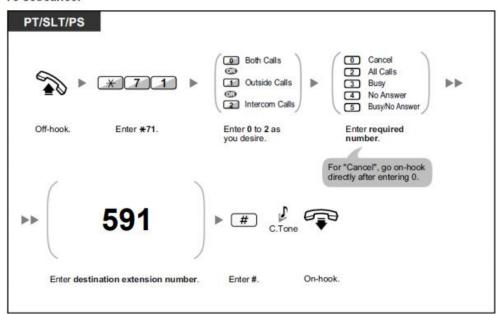

### Forwarding calls to Voice Mail

To set/cancel

To activate Busy/No Answer to Voicemail press the Speaker key then dial \*71 0 5 591 #

To set the timer for "No Answer" and "Busy/No Answer"

PH 03 5560 3333