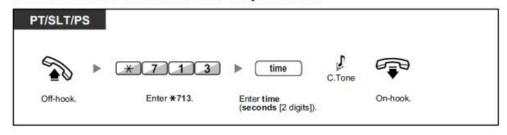

#### To set the No Answer timer

### Forwarding calls to Voice Mail

To set/cancel

To activate Busy/No Answer to Voicemail press the Speaker key then dial \*71 0 5 591 #

To set the timer for "No Answer" and "Busy/No Answer"

PH 03 5560 3333